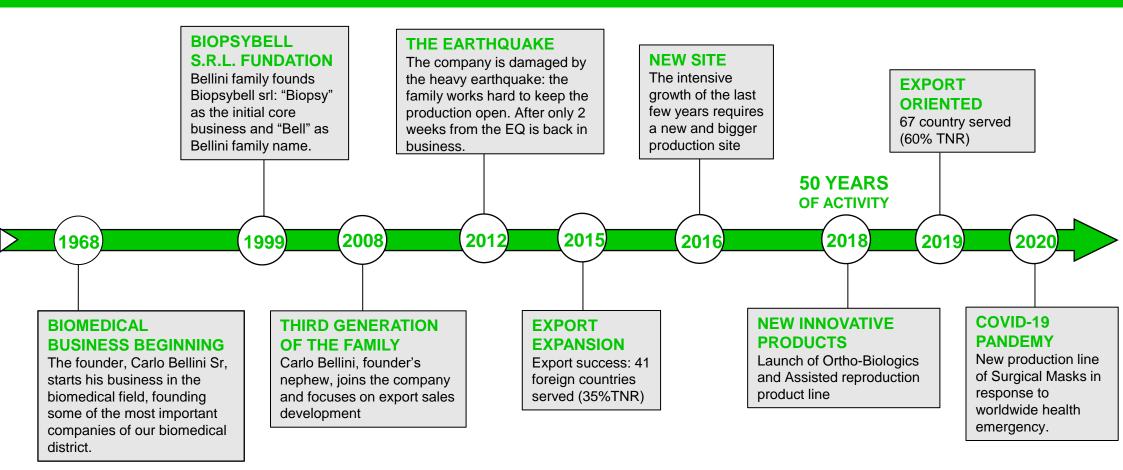

OVER 50 YEARS

OF EXPERIENCE IN THE BIOMEDICAL SECTOR

# ABOUT US

The philosophy of BPB MEDICA<sup>™</sup> is to grow alongside the needs of patients, doctors and hospital staff in general.

The Bellini family has been operating in the biomedical sector for three generations, for over 50 years.

The founder, Carlo Bellini, started the business in 1968 and passed ethics, integrity and a spirit of sacrifice down to his heirs. Today BPB MEDICA<sup>™</sup> continues to manufacture all its components and devices within the company, with sales being made through our collaborator-salespeople in Italy and the rest of the world.